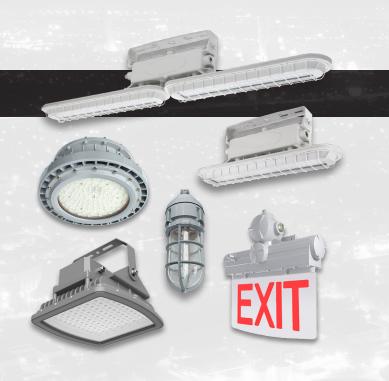

## **Rated Fixtures**

Solas Ray™ manufactures a complete range of UL 844 certified hazardous location LED lights perfect for wastewater treatment facilities.

- · UL 844 Rated
- · Class I, Div 1
- · Class 1, Div 2
- · 35+ fixture models
- 100s of configurations
- · 1,000 to 46,250 lumens