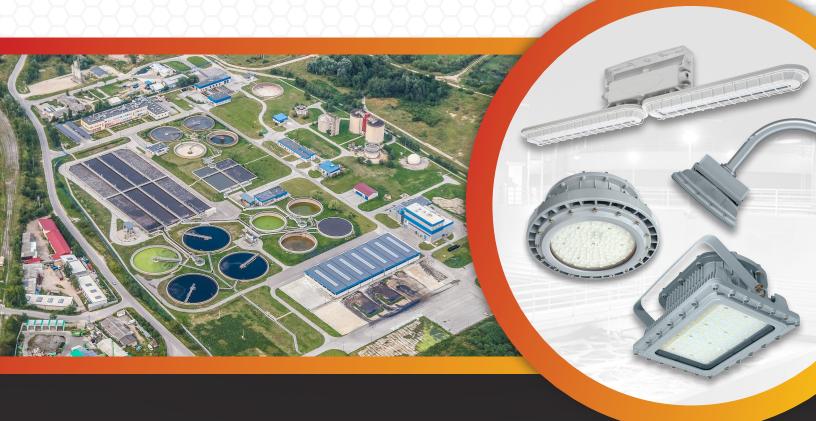

#### Heavy Industrial and Hazardous Location LED Lighting

Solas Ray™ Lighting manufactures products that are used extensively throughout all areas of wastewater treatment facilities. With lighting projects completed at multiple treatment facilities, we have the products and experience to provide the right light in all areas of your operation.

## **Rated Fixtures**

Solas Ray™ manufactures a complete range of UL 844 certified hazardous location LED lights perfect for wastewater treatment facilities.

- · UL 844 Rated
- · Class I, Div 1
- · Class 1, Div 2
- · 35+ fixture models
- 100s of configurations
- · 1,000 to 46,250 lumens