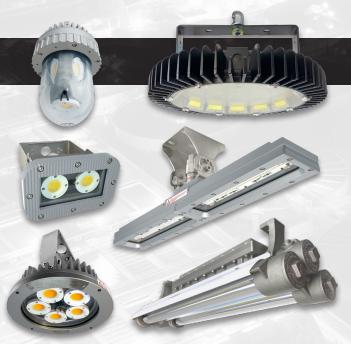

# **Specialized Fixtures**

In addition to hazardous location products, Solas Ray™ manufactures a full line of industrial LED lights for almost every application or need.

- · IP66 / IP67 / IP68
- Corrosion Resistant
- Chemical Repellent
- · High Temp: Rated up to 100°C
- · Up to 96,000 lumens
- Emergency Battery Backups