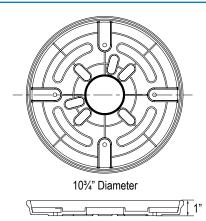

- Custom (Consult Factory) |

# **BRK** Series

Universal Bollard Retrofit Base Kit



#### HOW IT WORKS



#### COVER PLATE

Bollard mounting cover plate mounts to bollard base and anchor bolt retrofit adapter plate.

Cover plate features threaded holes to accommodate different bollard anchor bolt combinations • plus center conduit access.

Includes 4 set screws for the locking cover plate to the -adapter plate.



Anchor bolt retrofit adapter plate allows for mounting with field installed drilled anchors.



6.5" bolt circle for Drilled Anchors. Used when existing anchor bolts do not fit 4-bolt or 3-bolt slots or are damaged. These must be cut off and new drilled anchors installed.

### Anchor bolt retrofit adapter plate includes 4 leveling bolts and built-in levels.



### DIMENSIONS





Universal Bollard Retrofit Base Kit



#### BASE PLATE TEMPLATE