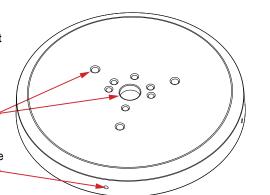

#### COVER PLATE

Bollard mounting cover plate mounts to bollard base and anchor bolt retrofit adapter plate.

Cover plate features threaded holes to accommodate different bollard anchor bolt combinations • plus center conduit access.

Includes 4 set screws for the locking cover plate to the -adapter plate.

Anchor bolt retrofit adapter plate allows for mounting with field installed drilled anchors.

6.5" bolt circle for Drilled Anchors. Used when existing anchor bolts do not fit 4-bolt or 3-bolt slots or are damaged. These must be cut off and new drilled anchors installed.