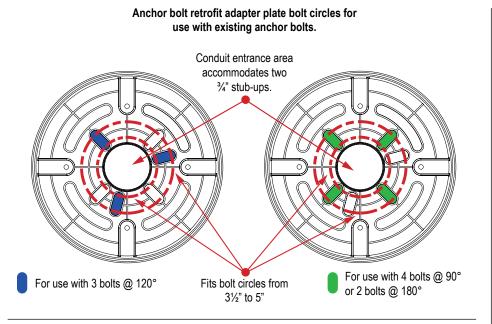

Includes 4 set screws for the locking cover plate to the -adapter plate.

Anchor bolt retrofit adapter plate allows for mounting with field installed drilled anchors.

6.5" bolt circle for Drilled Anchors. Used when existing anchor bolts do not fit 4-bolt or 3-bolt slots or are damaged. These must be cut off and new drilled anchors installed.