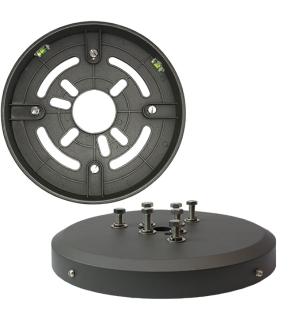

#### **KEY FEATURES AND BENEFITS**

The Bollard Retrofit Base Kit allows installation of new bollards to most existing bolt patterns without removal of existing bolts. Fits all Solas Ray<sup>™</sup> bollards, both round and square.

- Heavy duty die cast aluminum anchor bolt retrofit adapter plate.
- · Heavy duty die cast aluminum bollard mounting cover plate.
- Includes 4 stainless steel leveling bolts.
- Two leveling bubbles to level base prior to mounting new bollard.
- Stainless steel bolts for mounting bollard base plate.
- 4 stainless steel set screws for securing the cover plate to the adapter plate.
- Powder-coat finish over chromate conversion coating in black or bronze.

#### COVER PLATE

Bollard mounting cover plate mounts to bollard base and anchor bolt retrofit adapter plate.

Cover plate features threaded holes to accommodate different bollard anchor bolt combinations • plus center conduit access.

Includes 4 set screws for the locking cover plate to the -adapter plate.

Anchor bolt retrofit adapter plate allows for mounting with field installed drilled anchors.

6.5" bolt circle for Drilled Anchors. Used when existing anchor bolts do not fit 4-bolt or 3-bolt slots or are damaged. These must be cut off and new drilled anchors installed.

### Anchor bolt retrofit adapter plate includes 4 leveling bolts and built-in levels.