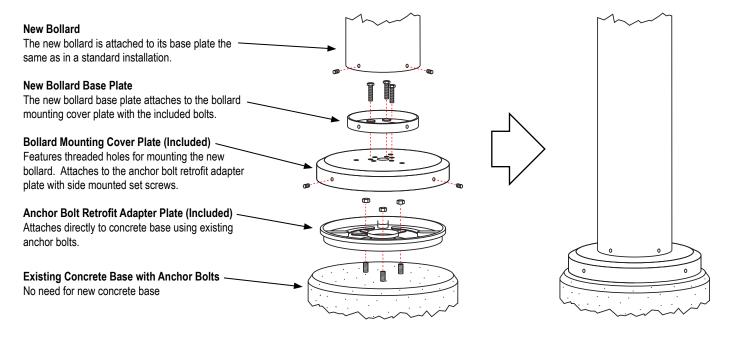

#### HOW IT WORKS

#### COVER PLATE

Bollard mounting cover plate mounts to bollard base and anchor bolt retrofit adapter plate.

Cover plate features threaded holes to accommodate different bollard anchor bolt combinations • plus center conduit access.

Includes 4 set screws for the locking cover plate to the -adapter plate.

Anchor bolt retrofit adapter plate allows for mounting with field installed drilled anchors.

6.5" bolt circle for Drilled Anchors. Used when existing anchor bolts do not fit 4-bolt or 3-bolt slots or are damaged. These must be cut off and new drilled anchors installed.

### Anchor bolt retrofit adapter plate includes 4 leveling bolts and built-in levels.