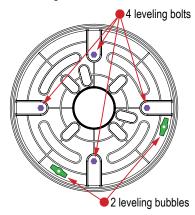

- Heavy duty die cast aluminum anchor bolt retrofit adapter plate.
- · Heavy duty die cast aluminum bollard mounting cover plate.
- Includes 4 stainless steel leveling bolts.
- Two leveling bubbles to level base prior to mounting new bollard.
- Stainless steel bolts for mounting bollard base plate.
- 4 stainless steel set screws for securing the cover plate to the adapter plate.
- Powder-coat finish over chromate conversion coating in black or bronze.

### Anchor bolt retrofit adapter plate includes 4 leveling bolts and built-in levels.