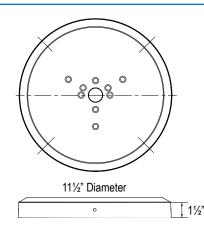

Custom (Consult Factory) |

# **BRK** Series

Universal Bollard Retrofit Base Kit



#### HOW IT WORKS



#### COVER PLATE

Bollard mounting cover plate mounts to bollard base and anchor bolt retrofit adapter plate.

Cover plate features threaded holes to accommodate different bollard anchor bolt combinations • plus center conduit access.

Includes 4 set screws for the locking cover plate to the -adapter plate.



Anchor bolt retrofit adapter plate allows for mounting with field installed drilled anchors.



6.5" bolt circle for Drilled Anchors. Used when existing anchor bolts do not fit 4-bolt or 3-bolt slots or are damaged. These must be cut off and new drilled anchors installed.

### Anchor bolt retrofit adapter plate includes 4 leveling bolts and built-in levels.



### DIMENSIONS





Universal Bollard Retrofit Base Kit



#### BASE PLATE TEMPLATE