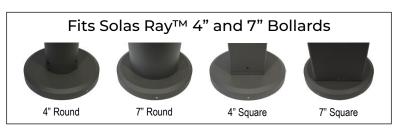

#### **KEY FEATURES AND BENEFITS**

The Bollard Retrofit Base Kit allows installation of new bollards to most existing bolt patterns without removal of existing bolts. Fits all Solas Ray<sup>™</sup> bollards, both round and square.