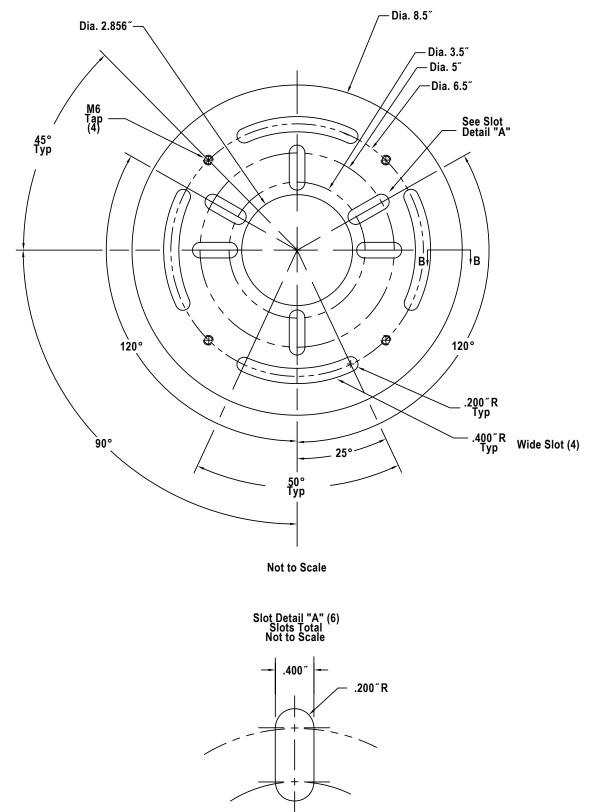

#### COVER PLATE

Bollard mounting cover plate mounts to bollard base and anchor bolt retrofit adapter plate.

Cover plate features threaded holes to accommodate different bollard anchor bolt combinations • plus center conduit access.

Includes 4 set screws for the locking cover plate to the -adapter plate.

Anchor bolt retrofit adapter plate allows for mounting with field installed drilled anchors.

6.5" bolt circle for Drilled Anchors. Used when existing anchor bolts do not fit 4-bolt or 3-bolt slots or are damaged. These must be cut off and new drilled anchors installed.

### Anchor bolt retrofit adapter plate includes 4 leveling bolts and built-in levels.

#### BASE PLATE TEMPLATE