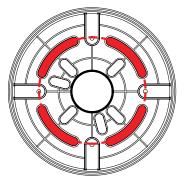

#### HOW IT WORKS

### Anchor bolt retrofit adapter plate includes 4 leveling bolts and built-in levels.