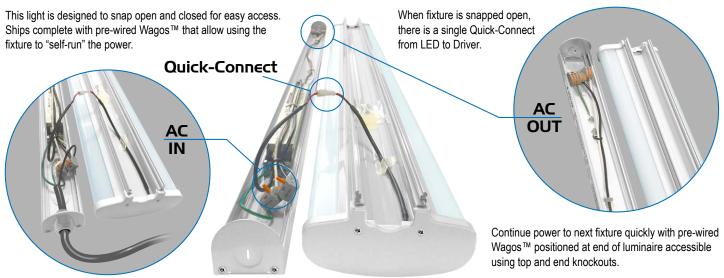

bу



COMMERCIAL ELECTRONICS

# Challenger



#### **Key Features**

- Precision Angled LED Arrays establish exact light distribution.
- Diffused Polycarbonate Lenses eliminate glare and hot spots.
- Extruded Aluminum Housing, Sealed and Lead-Free.
- Low Profile Fixture Body expands mounting possibilities.
- Color-Coded End Caps for immediate fixture identification

#### **Unique Benefits**

- Clean No-Glare Lighting
- Quick Visual Identification
- No 60 Cycle Hum





- Resists Dust & Insect Intrusion
- No Wasted Light Distribution



These High-End Linear Lights Offer the Performance Solution to Commodity Linears.







#### Installation At-A-Glance



#### Dimensions & Weights



2.55″ 3.10

#### **Profile Views**





#### WEIGHT RANGES: 4 ft. 5.73 lbs.

8 ft. 11.6 lbs.

WEIGHT RANGES: 4 ft. 3.09 lbs. 8 ft. 5.29 lbs.





#### **Options**

Sensor Connect: Wireless lighting control ready (ZigBee®) Sensor-embedded (occupancy sensing & daylight harvesting) models are available for additional energy savings also allows grouping and scheduling.

## Maintain complete control of your lighting environment with a free online Sensor Connect mobile app.

#### 94.49" Mounting

Side





### Challenger Linear Light System bу

Type



**RG/I** COMMERCIAL ELECTRONICS

Catalog Number

Notes:

COMMERCIAL LED LIGHT FIXTURES (III) SENSOR 

#### **Technical Specifications**

AOT Ambient Operating Temperture of 14°F to +104°F

Product Ordering

SH Series