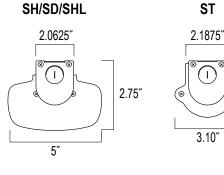

bу



COMMERCIAL ELECTRONICS

# Challenger



#### **Key Features**

- Precision Angled LED Arrays establish exact light distribution.
- Diffused Polycarbonate Lenses eliminate glare and hot spots.
- Extruded Aluminum Housing, Sealed and Lead-Free.
- Low Profile Fixture Body expands mounting possibilities.
- Color-Coded End Caps for immediate fixture identification

#### **Unique Benefits**

- Clean No-Glare Lighting
- Quick Visual Identification
- No 60 Cycle Hum





- Resists Dust & Insect Intrusion
- No Wasted Light Distribution



These High-End Linear Lights Offer the Performance Solution to Commodity Linears.







#### Installation At-A-Glance



#### Dimensions & Weights



2.55″ 3.10

#### **Profile Views**





#### WEIGHT RANGES: 4 ft. 5.73 lbs.

8 ft. 11.6 lbs.

WEIGHT RANGES: 4 ft. 3.09 lbs. 8 ft. 5.29 lbs.





#### **Options**

Sensor Connect: Wireless lighting control ready (ZigBee®) Sensor-embedded (occupancy sensing & daylight harvesting) models are available for additional energy savings also allows grouping and scheduling.

## Maintain complete control of your lighting environment with a free online Sensor Connect mobile app.

#### 94.49" Mounting

Side





### Challenger Linear Light System bу

Type



**RG/I** COMMERCIAL ELECTRONICS

Catalog Number

Notes:

COMMERCIAL LED LIGHT FIXTURES (III) SENSOR 

#### **Technical Specifications**

AOT Ambient Operating Temperture of 14°F to +104°F

Product Ordering

SH Series 4' □ SH4B3432NU50

SH series