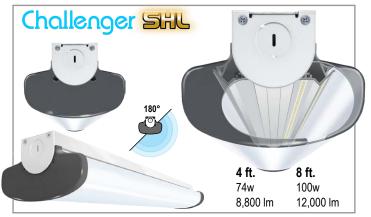

#### **Key Features**

- Precision Angled LED Arrays establish exact light distribution.
- Diffused Polycarbonate Lenses eliminate glare and hot spots.
- Extruded Aluminum Housing, Sealed and Lead-Free.
- Low Profile Fixture Body expands mounting possibilities.
- Color-Coded End Caps for immediate fixture identification

#### **Unique Benefits**

- Clean No-Glare Lighting
- Quick Visual Identification
- No 60 Cycle Hum

- Resists Dust & Insect Intrusion
- No Wasted Light Distribution

These High-End Linear Lights Offer the Performance Solution to Commodity Linears.

#### WEIGHT RANGES: 4 ft. 5.73 lbs.

8 ft. 11.6 lbs.

WEIGHT RANGES: 4 ft. 3.09 lbs. 8 ft. 5.29 lbs.