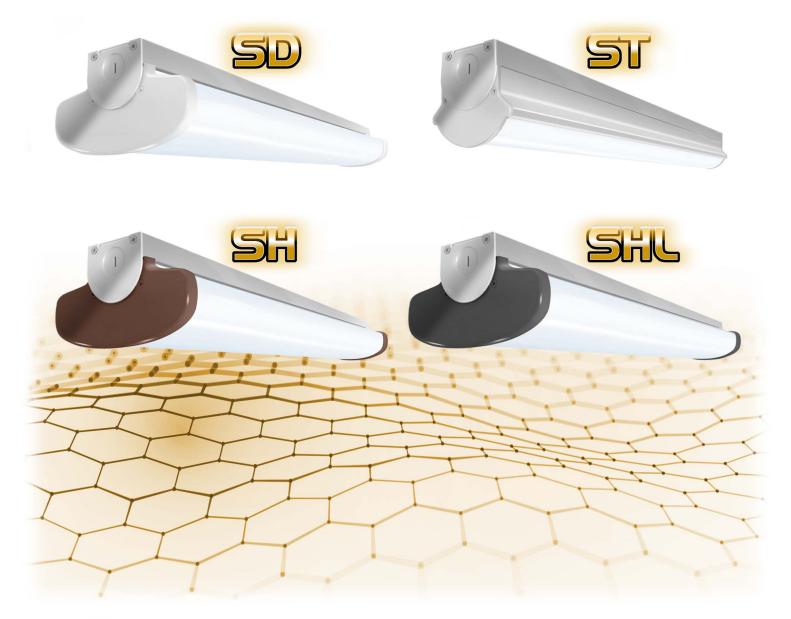

#### **Key Features**

- Precision Angled LED Arrays establish exact light distribution.
- Diffused Polycarbonate Lenses eliminate glare and hot spots.
- Extruded Aluminum Housing, Sealed and Lead-Free.
- Low Profile Fixture Body expands mounting possibilities.
- Color-Coded End Caps for immediate fixture identification

#### **Unique Benefits**

- Clean No-Glare Lighting
- Quick Visual Identification
- No 60 Cycle Hum

- Resists Dust & Insect Intrusion
- No Wasted Light Distribution

These High-End Linear Lights Offer the Performance Solution to Commodity Linears.