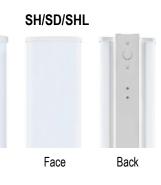

#### **Key Features**

- Precision Angled LED Arrays establish exact light distribution.
- Diffused Polycarbonate Lenses eliminate glare and hot spots.
- Extruded Aluminum Housing, Sealed and Lead-Free.
- Low Profile Fixture Body expands mounting possibilities.
- Color-Coded End Caps for immediate fixture identification

#### **Unique Benefits**

- Clean No-Glare Lighting
- Quick Visual Identification
- No 60 Cycle Hum

- Resists Dust & Insect Intrusion
- No Wasted Light Distribution

These High-End Linear Lights Offer the Performance Solution to Commodity Linears.