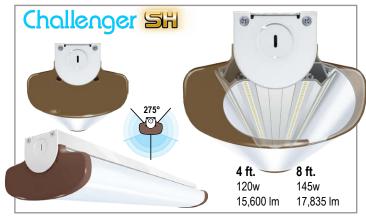

#### **Key Features**

- Precision Angled LED Arrays establish exact light distribution.
- Diffused Polycarbonate Lenses eliminate glare and hot spots.
- Extruded Aluminum Housing, Sealed and Lead-Free.
- Low Profile Fixture Body expands mounting possibilities.
- Color-Coded End Caps for immediate fixture identification

#### **Unique Benefits**

- Clean No-Glare Lighting
- Quick Visual Identification
- No 60 Cycle Hum

- Resists Dust & Insect Intrusion
- No Wasted Light Distribution

These High-End Linear Lights Offer the Performance Solution to Commodity Linears.

#### WEIGHT RANGES: 4 ft. 5.73 lbs.

8 ft. 11.6 lbs.

WEIGHT RANGES: 4 ft. 3.09 lbs. 8 ft. 5.29 lbs.