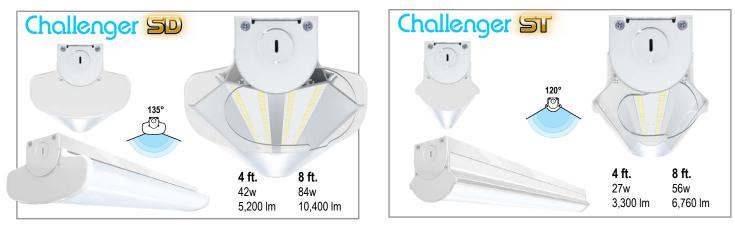

#### **Key Features**

- Precision Angled LED Arrays establish exact light distribution.
- Diffused Polycarbonate Lenses eliminate glare and hot spots.
- Extruded Aluminum Housing, Sealed and Lead-Free.
- Low Profile Fixture Body expands mounting possibilities.
- Color-Coded End Caps for immediate fixture identification

#### WEIGHT RANGES: 4 ft. 5.73 lbs.

8 ft. 11.6 lbs.

WEIGHT RANGES: 4 ft. 3.09 lbs. 8 ft. 5.29 lbs.