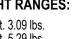

#### WEIGHT RANGES: 4 ft. 5.73 lbs.

8 ft. 11.6 lbs.

WEIGHT RANGES: 4 ft. 3.09 lbs. 8 ft. 5.29 lbs.