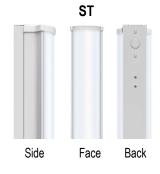

#### **Key Features**

- Precision Angled LED Arrays establish exact light distribution.
- Diffused Polycarbonate Lenses eliminate glare and hot spots.
- Extruded Aluminum Housing, Sealed and Lead-Free.
- Low Profile Fixture Body expands mounting possibilities.
- Color-Coded End Caps for immediate fixture identification

#### **Unique Benefits**

- Clean No-Glare Lighting
- Quick Visual Identification
- No 60 Cycle Hum

- Resists Dust & Insect Intrusion
- No Wasted Light Distribution

These High-End Linear Lights Offer the Performance Solution to Commodity Linears.