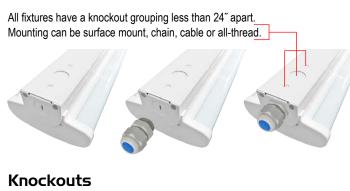

#### Installation At-A-Glance

#### **Options**

Sensor Connect: Wireless lighting control ready (ZigBee®) Sensor-embedded (occupancy sensing & daylight harvesting) models are available for additional energy savings also allows grouping and scheduling.